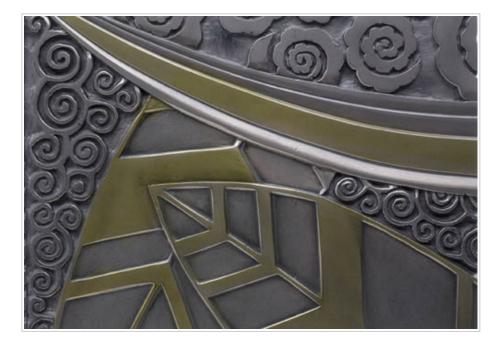

### **Description:**

MetalCast® is a metal finish cast face with a gypsum composite backup. It is buffed to a lustrous sheen. It is usually more economical than conventional metal castings. Elements are custom manufactured into any intricate shape with precise detail.

### Surface:

EB Leaf pattern. Based upon an Edgar Brandt design.

#### Finish:

Bronze with Brass Highlights

#### Notes:

Patina finish is the result of natural metal oxidization and not a paint application. Color variations will occur within the same part, as well as between different parts.