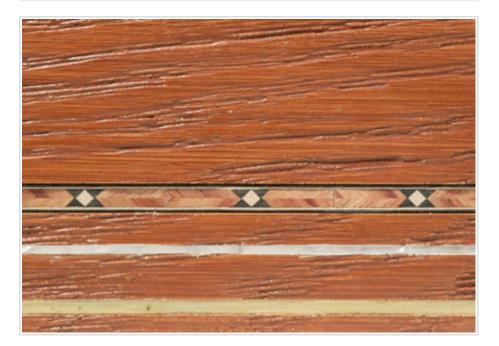

## Sample Specs

Material:

GFRG

Category:

Patterns, Faux Wood

**Description:** 

A natural wood grain texture is applied to a custom shape's plug before the mold is created from which parts, are then cast. Faux wood cast in GRG typically is a more cost effective solution that also provides a non-combustibility benefit.

## Surface:

Oak natural wood grain texture with 3 straight line reveals for in-lays which are applied at factory or by others in the field

Finish:

Cherry Wood stain finish

Applications:

Walls, Decorative Interior, Columns/Pilasters, Ceilings Notes: