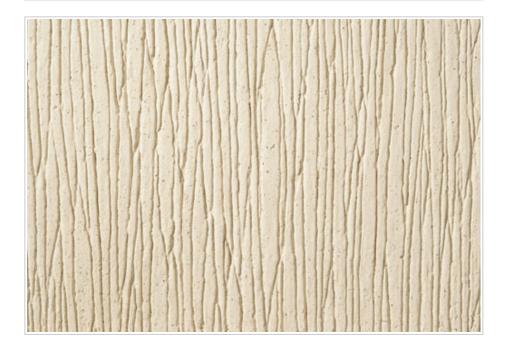

## Description:

An organic texture such as this example is hand crafted and applied to a custom shape's plug before the mold is created from which parts, are then cast. The possibilities are endless – your canvas awaits.

Surface:

BPL Random pattern

Finish:

BBR-3. Custom Integral color.

**Applications:** 

Columns/Pilasters, Decorative Interior, Walls