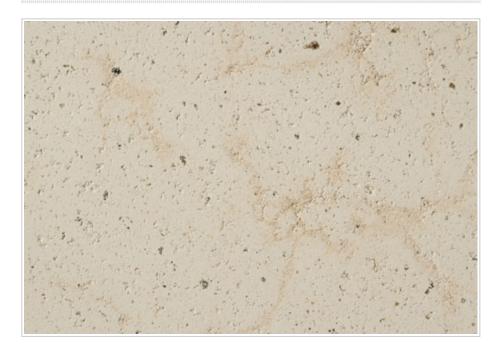

## Surface:

Mottled QuarryCast Texture with Veining Pattern

## Finish:

Mottled Seattle Sand. Standard QuarryCast color with a darker tone mottling. Integral color. Applications:

Walls, Running Trim, Decorative Interior, Columns/Pilasters

www.formglas.com info@formglas.com Tel: 416.635.8030 Fax: 416.635.6588