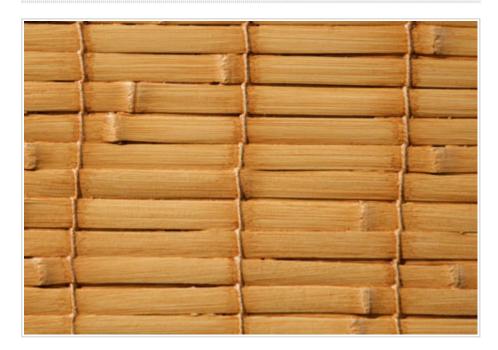

## Sample Specs

Material:

GFRG

Category:

Patterns

**Description:** 

An pattern such as this is hand crafted and applied to a custom shape's plug before the mold is created from which parts, are then cast. Faux bamboo cast in GRG typically is a more cost effective solution that also provides a non-combustibility benefit.

Surface:

Natural Flat Bamboo pattern.

Finish:

Danish Walnut Wood Stain finish

Applications:

Walls, Decorative Interior, Columns/Pilasters, Ceilings

Notes:

GRG parts are to always be finished with paint or stain.