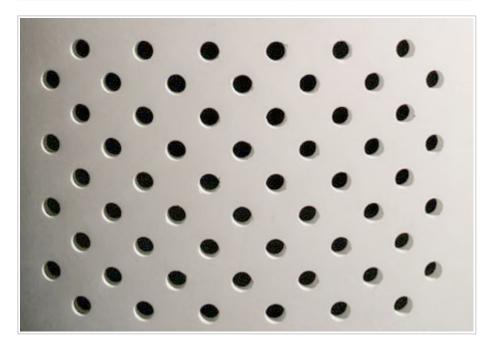

## Sample Specs

Material:

GFRG

Category:

Perforated

**Description:** 

Perforated patterns can be modeled and integrated into a custom shape with the plug cut by CNC machine. Perforated panels, combined with acoustical insulation behind the panel are ideal for applications where combating sound reflections is desired.

## Surface:

Round Perforations with straight cut edges