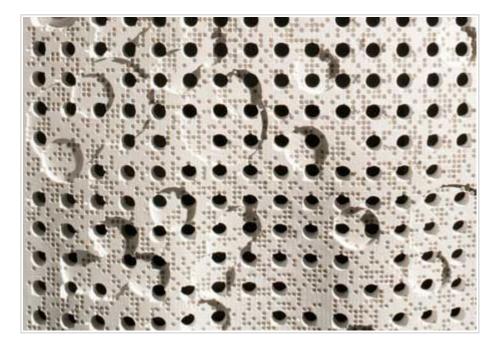

### **Description:**

Perforated patterns can be modeled and integrated into a custom shape with the plug cut by CNC machine. Perforated panels, combined with acoustical insulation behind the panel are ideal for applications where combating sound reflections is desired.

### Surface:

Empac - Round perforations with straight cut edges and random surface relief.