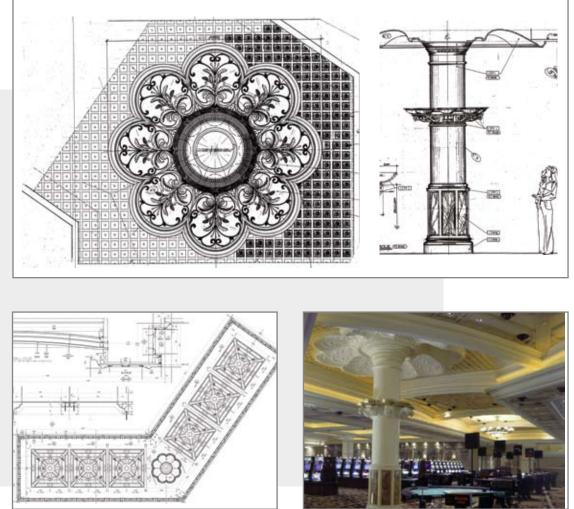

#### Interior Design Drawing

Formglas Drawing

Final Product

Custom molded products by Formglas for interior and exterior design applications are specified by more designers and architects than any other products of their kind in the world. For more than four decades, Formglas has supplied the commercial building and design industry worldwide with the highest quality molded stone and concrete textured finishes, luxurious cold cast metallics and precision engineered cast gypsum surfaces. Our team of architecturally-trained product specialists work closely with designers and architects to create practical and cost-effective solutions that reduce installation cost, provide enhanced appearance and ensure years of durability and beauty. Best of all, Formglas products and services are backed by the industry standard for quality, service and on-time delivery.

To learn more about Formglas products and services, visit our website at www.formglas.com

 Manufacturing production drawings provided clear instructions that supported timely

installation.