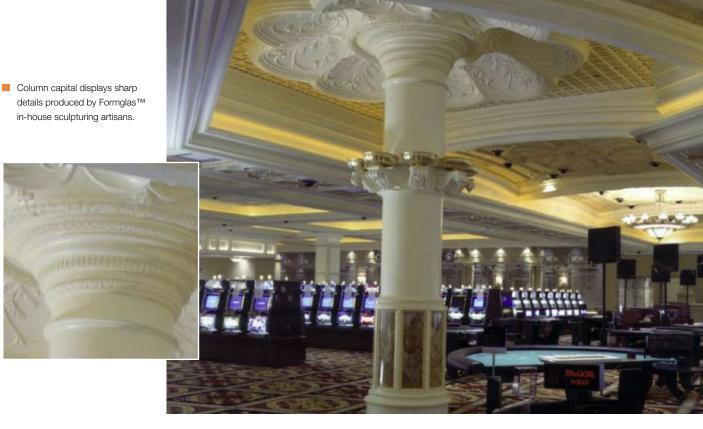

# Specs

- Lightweight GRG tapered column cover is complimented by a custom capital featuring intricate sculpted details, decorative brackets and bowls.
- Shell" ceiling highlights complex geometry with applied decorative rosettes.
- Patterns precision cut on Formglas<sup>™</sup> 5-axis machines ensured that final GRG components were dimensionally accurate and featured crisp details.